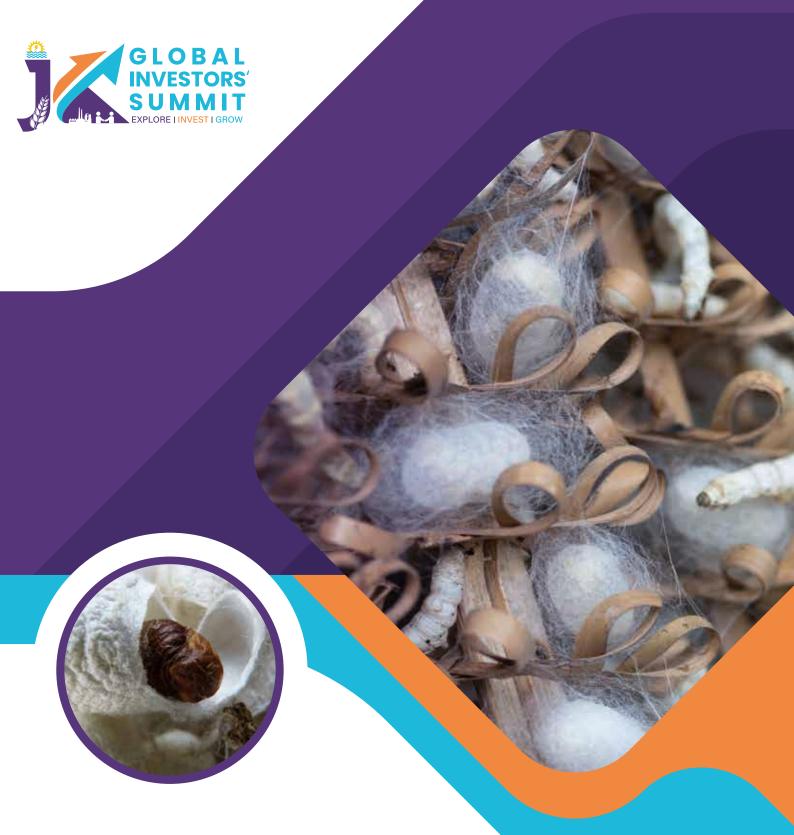

# Sericulture : A Bivoltine Revolution

PRODUCER OF WORLD'S FINEST BIVOLTINE MULBERRY SILK

## NOTABLE HIGHLIGHTS

Sericulture is one of the major traditional agro-based cottage industries of Jammu & Kashmir, produces high-quality Bivoltine Silk (Mulberry Silk) at par with international standards