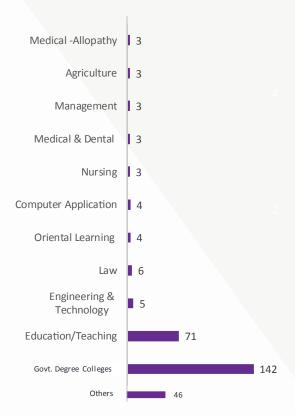

#### Colleges in Jammu and Kashmir



#### **Institute of National Importance**



| ı | Premier Institutes of J&K                             |
|---|-------------------------------------------------------|
| • | Indians Institute of Technology,<br>Jammu             |
| • | Indian Institute of Management,<br>Jammu              |
| • | Indian Institute of Mass<br>Communication             |
| • | National Institute of Technology,<br>Srinagar         |
| • | National Institute of Fashion<br>Technology, Srinagar |
| • | University of Kashmir                                 |
| • | University of Jammu                                   |
| • | Central University, Srinagar                          |
| • | Central University, Jammu                             |
| • | Sher-e-Kashmir Institute of Medical Sciences          |
| • | Cen