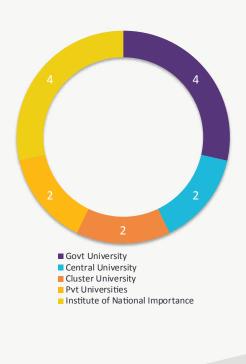

#### **Institute of National Importance**

| ı | Premier Institutes of J&K                             |
|---|-------------------------------------------------------|
| • | Indians Institute of Technology,<br>Jammu             |
| • | Indian Institute of Management,<br>Jammu              |
| • | Indian Institute of Mass<br>Communication             |
| • | National Institute of Technology,<br>Srinagar         |
| • | National Institute of Fashion<br>Technology, Srinagar |
| • | University of Kashmir                                 |
| • | University of Jammu                                   |
| • | Central University, Srinagar                          |
| • | Central University, Jammu                             |
| • | Sher-e-Kashmir Institute of Medical Sciences          |
| • | Central University of Kashmir                         |
| • | Islamic University of Science and technology, Kashmir |
| • | Shri Mata Vaishno Devi<br>University(SMVDU), Katra    |
| • | Baba Ghulam Shah Badshah<br>University, Rajouri       |
| • | All India Institute of<br>Medical Sciences            |